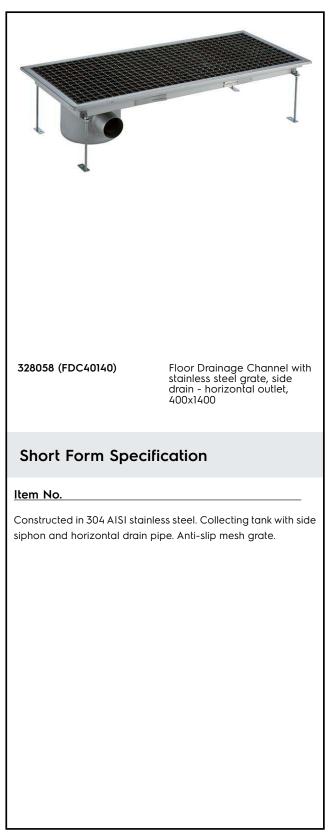

Floor Drains and Collecting Tanks Floor Drain with Stainless Steel Grate and Side Drain - Horizontal outlet 400x1400 mm

| ITEM #  | <br> |  |
|---------|------|--|
| MODEL # |      |  |
| NAME #  |      |  |
| SIS #   |      |  |
| AIA #   |      |  |

# **Main Features**

- Easy to install.
- Anti-odour syphon.
- Removable waste blocking filter.
- Rag bolt for floor fixing.
- Easy to inspect for any possible waste removal action.
- Electrochemical finishing gives grids a bright apperance.
- Ideal for any drain solution, particularly suggested for great amounts of water drained during cleaning operations.
- Collecting tanks with side siphon.

# Construction

- Anti-slip mesh 25x25 mm grating, h=25 mm, 1.5 mm in thickness.
- Constructed entirely in 304 AISI stainless steel.
- Adjustable leveling feet.
- Collecting tanks available with horizontal drain pipe.