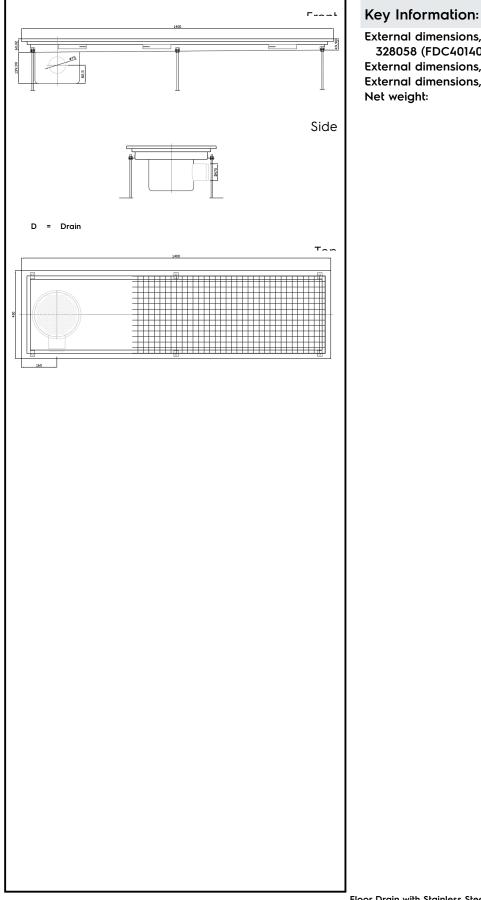

# Floor Drains and Collecting Tanks Floor Drain with Stainless Steel Grate and Side Drain - Horizontal outlet 400x1400 mm

External dimensions, Width: 328058 (FDC40140) 1400 mm External dimensions, Depth: 400 mm External dimensions, Height: 200 mm 25 kg